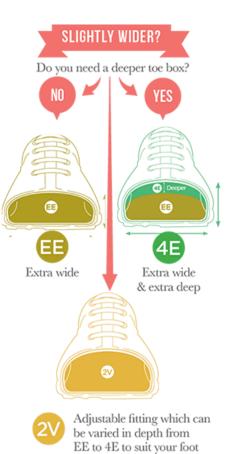

## Podiatry Services Patient Information Leaflet

## **Wider and Deeper Fitting Shoes**

(V1 January 2021)

www.widerfitshoes.co.uk

Phone: 01933 311 077 enquiry@widerfitshoes.co.uk

A catalogue can be ordered from the above website

A measurement guide can be found on the website:

<u>https://www.widerfitshoes.co.uk/pu+fitting-</u> <u>advice+fittingadvice+1</u>, or inside the catalogue

There are other providers available by searching on the internet:

## Heavenly Feet, Padders etc:

www.cosyfeet.com

www.cheerfulsoles.co.uk

www.widerfitshoes.co.uk



If you have any questions about the information in this leaflet, please contact Podiatry Services.

Further information about the service and how to manage a range of foot health problems yourself, can also be found on our website: <a href="http://www.livewellsouthwest.co.uk/project/podiatry">www.livewellsouthwest.co.uk/project/podiatry</a>

## **Contact Details**

Podiatry Services Beauchamp Centre Mount Gould Hospital 200 Mount Gould Road Plymouth, PL4 7QD Tel: 01752 434855

Email: <a href="mailto:livewell.podiatrypatients@nhs.net">livewell.podiatrypatients@nhs.net</a>

We support people to lead independent, healthy lives